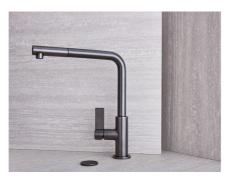

|
|-----------------------|----------------------------------------------------------------------------------------------------------|
| Max worktop thickness | 40 mm                                                                                                    |
| FEATURES              |                                                                                                          |
| Rotating angle        | All the taps have a wide angle of rotation. Some models even permit a full 360° rotation.                |
| Strenghtening plate   | Foster's mixer taps are equipped with the strenghtening plate that offers perfect stability on any sink. |

## Foster ==

#### **TECHNICAL DATA**



# Foster ==

### **GALLERY**