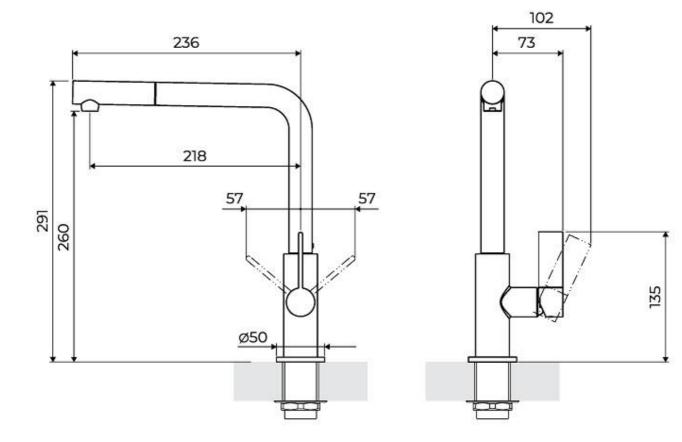

|
|-----------------------|----------------------------------------------------------------------------------------------------------|
| Max worktop thickness | 40 mm                                                                                                    |
| FEATURES              |                                                                                                          |
| Rotating angle        | All the taps have a wide angle of rotation. Some models even permit a full 360° rotation.                |
| Strenghtening plate   | Foster's mixer taps are equipped with the strenghtening plate that offers perfect stability on any sink. |

## Foster ==

#### **TECHNICAL DATA**



# Foster ==

### **GALLERY**