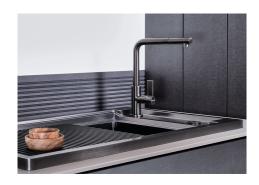

|
|-----------------------|----------------------------------------------------------------------------------------------------------|
| Max worktop thickness | 40 mm                                                                                                    |
| FEATURES              |                                                                                                          |
| Rotating angle        | All the taps have a wide angle of rotation. Some models even permit a full 360° rotation.                |
| Strenghtening plate   | Foster's mixer taps are equipped with the strenghtening plate that offers perfect stability on any sink. |

## Foster ==

#### **TECHNICAL DATA**



# Foster ==

### **GALLERY**